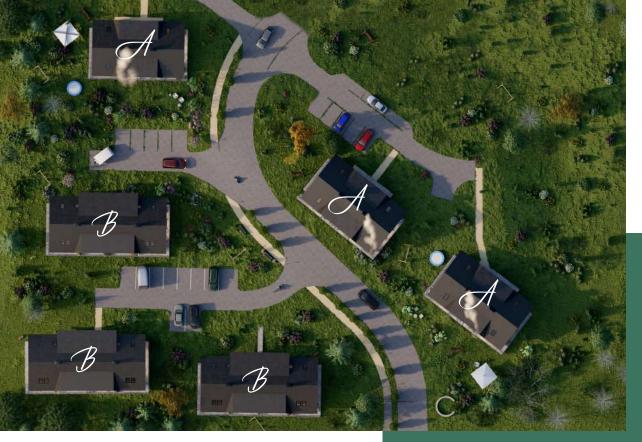

n the Veleta Lipno Resort you will find six independent two-story buildings. There are a total of 12 apartments in the three B-type buildings. The other three buildings of type A consist of 6 s emi-detached family houses.

Il the buildings have two above-ground floors and

are stylistically unified. The entire resort has a sufficient number

of parking spaces for future owners.

- \* *Bemi-detached family houses* 6
- \* Apartments 12
- \* Bpacious private and shared gardens
- \* Own parking space
- \* *Fust a few meters from Lake Lipno*
- $* \mathcal{V}$ iews of the lake
- \* Proximity to the towns of Horní Planá and Černá v Pošumaví