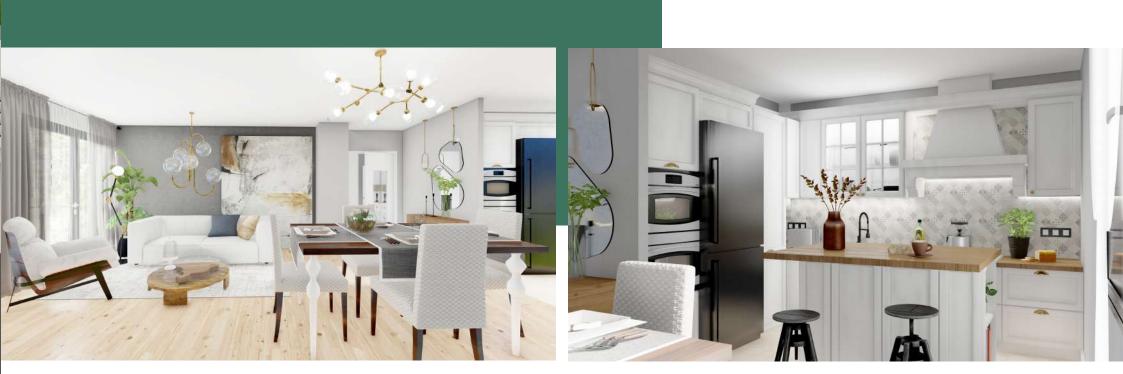

eleta Lipno is an exclusive resort of apartments and semi-detached family houses right by Lake Lipno with a beautiful view of the lake.

Bemid-detached family

Son Berley

In three buildings, there are a total of six separate two-storey houses with a layout of 4+1. On the ground floor there is an entrance hall, a cloakroom, a living room, a kitchen, a bathroom with a toilet and a staircase.

*In the attic we can find 3 rooms, a bathroom with a toilet and spacious balconies. Each house has its own garden.* 

Moderní design v souladu s přírodou

There are three apartment houses in the resort. There are four apartments in each of them, two on the ground floor and two on the first floor. All units have a layout of 3+ kk.