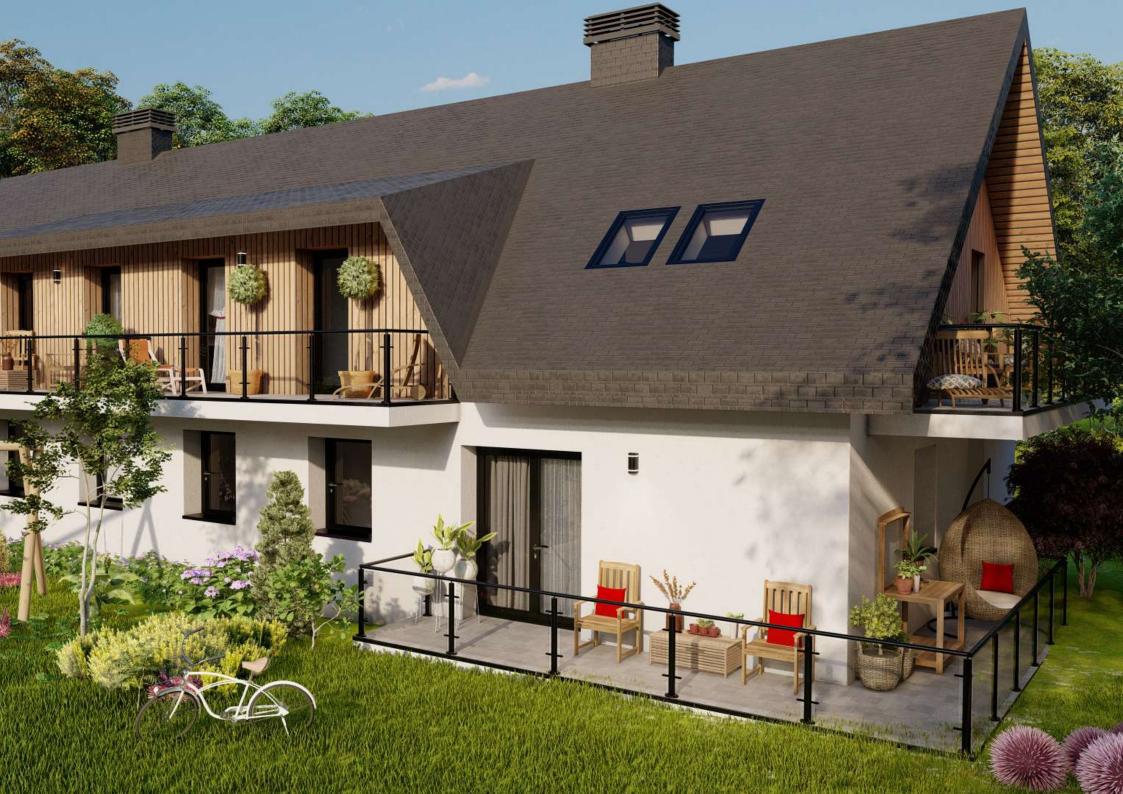

n the Veleta Lipno Resort you will find six independent two-story buildings. There are a total of 12 apartments in the three B-type buildings. The other three buildings of type A consist of 6 s emi-detached family houses.

Il the buildings have two above-ground floors and

are stylistically unified. The entire resort has a sufficient number

of parking spaces for future owners.

- \* *Bemi-detached family houses* 6
- \* Apartments 12
- \* Bpacious private and shared gardens
- \* Own parking space
- \* *Fust a few meters from Lake Lipno*
- $* \mathcal{V}$ iews of the lake
- \* Proximity to the towns of Horní Planá and Černá v Pošumaví

eleta Lipno is an exclusive resort of apartments and semi-detached family houses right by Lake Lipno with a beautiful view of the lake.

Bemid-detached family

Son Berley

In three buildings, there are a total of six separate two-storey houses with a layout of 4+1. On the ground floor there is an entrance hall, a cloakroom, a living room, a kitchen, a bathroom with a toilet and a staircase.

*In the attic we can find 3 rooms, a bathroom with a toilet and spacious balconies. Each house has its own garden.* 

Moderní design v souladu s přírodou

There are three apartment houses in the resort. There are four apartments in each of them, two on the ground floor and two on the first floor. All units have a layout of 3+ kk.