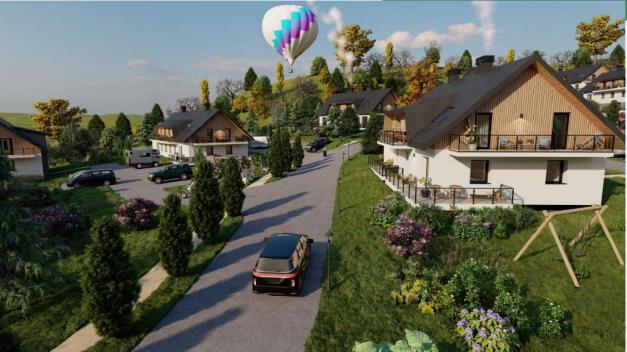

eleta Lipno is an exclusive resort of apartments and semi-detached family houses right by Lake Lipno with a beautiful view of the lake.

Bemid-detached family

Son Berley

In three buildings, there are a total of six separate two-storey houses with a layout of 4+1. On the ground floor there is an entrance hall, a cloakroom, a living room, a kitchen, a bathroom with a toilet and a staircase.

*In the attic we can find 3 rooms, a bathroom with a toilet and spacious balconies. Each house has its own garden.* 

Moderní design v souladu s přírodou

There are three apartment houses in the resort. There are four apartments in each of them, two on the ground floor and two on the first floor. All units have a layout of 3+ kk.