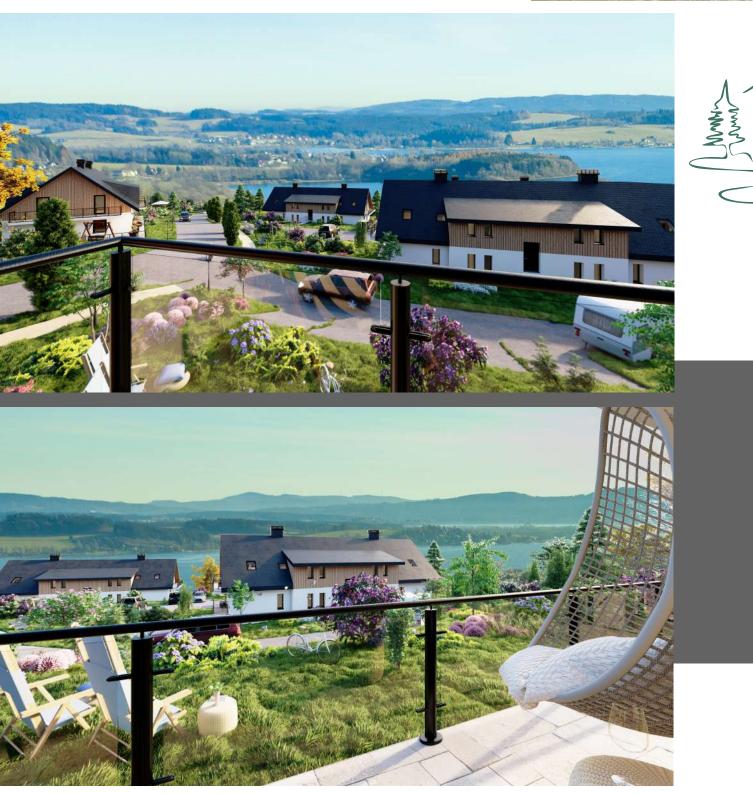

he Veleta Lipno Resort is located in the recreation area of Jenišov right by Lake Lipno. Jenišov belongs to the nearby town of Horní Planá, which offers all possible services. If you are looking for a larger town in the area, then the historically and culturally rich city of Český Krumlov is ideal for you.

Lake Lipno is the largest water reservoir in the Czech Republic and is a perfect year-round destination not only for spending a holiday. Jenišov is undoubtedly one of the most beautiful places on Lake Lipno.

Il the buildings have two above-ground floors and

are stylistically unified. The entire resort has a sufficient number

of parking spaces for future owners.

- \* *Bemi-detached family houses* 6
- \* Apartments 12
- \* Bpacious private and shared gardens
- \* Own parking space
- \* *Fust a few meters from Lake Lipno*
- $* \mathcal{V}$ iews of the lake
- \* Proximity to the towns of Horní Planá and Černá v Pošumaví