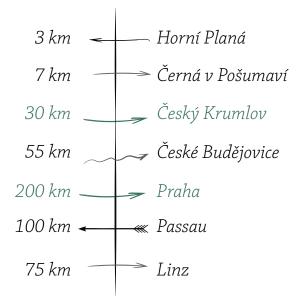

he Veleta Lipno Resort is located in the recreation area of Jenišov right by Lake Lipno. Jenišov belongs to the nearby town of Horní Planá, which offers all possible services. If you are looking for a larger town in the area, then the historically and culturally rich city of Český Krumlov is ideal for you.