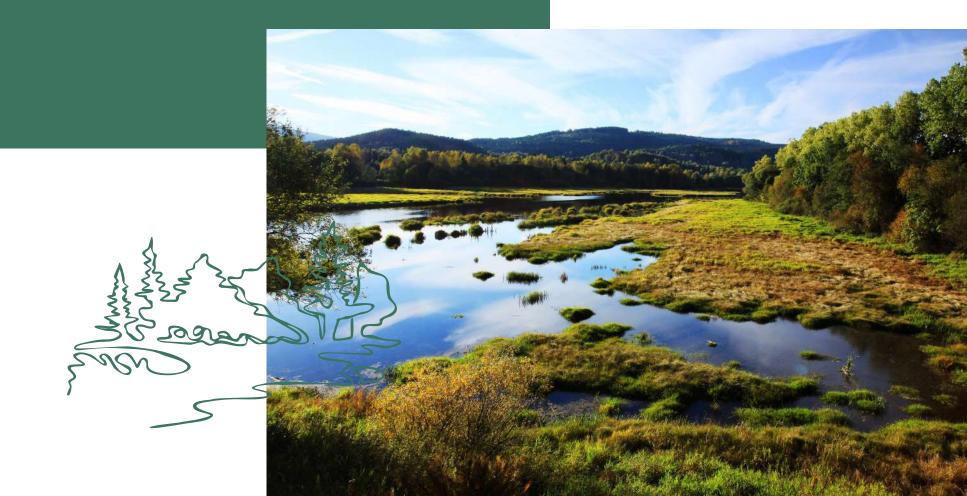

Lake Lipno is the largest water reservoir in the Czech Republic and is a perfect year-round destination not only for spending a holiday. Jenišov is undoubtedly one of the most beautiful places on Lake Lipno.

Czech Republic – South Bohemia – Český Krumlov – Šumava – Lipno – Jenišov

Let this amazing place become your second home. A place where you can draw energy from Šumava's nature, for example to fulfil work duties throughout the year.