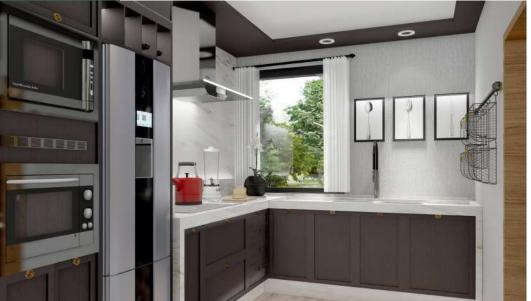

eleta Lipno is an exclusive resort of apartments and semi-detached family houses right by Lake Lipno with a beautiful view of the lake.

Bemid-detached family

Son Berley

In three buildings, there are a total of six separate two-storey houses with a layout of 4+1. On the ground floor there is an entrance hall, a cloakroom, a living room, a kitchen, a bathroom with a toilet and a staircase.

*In the attic we can find 3 rooms, a bathroom with a toilet and spacious balconies. Each house has its own garden.* 

Moderní design v souladu s přírodou

There are three apartment houses in the resort. There are four apartments in each of them, two on the ground floor and two on the first floor. All units have a layout of 3+ kk.