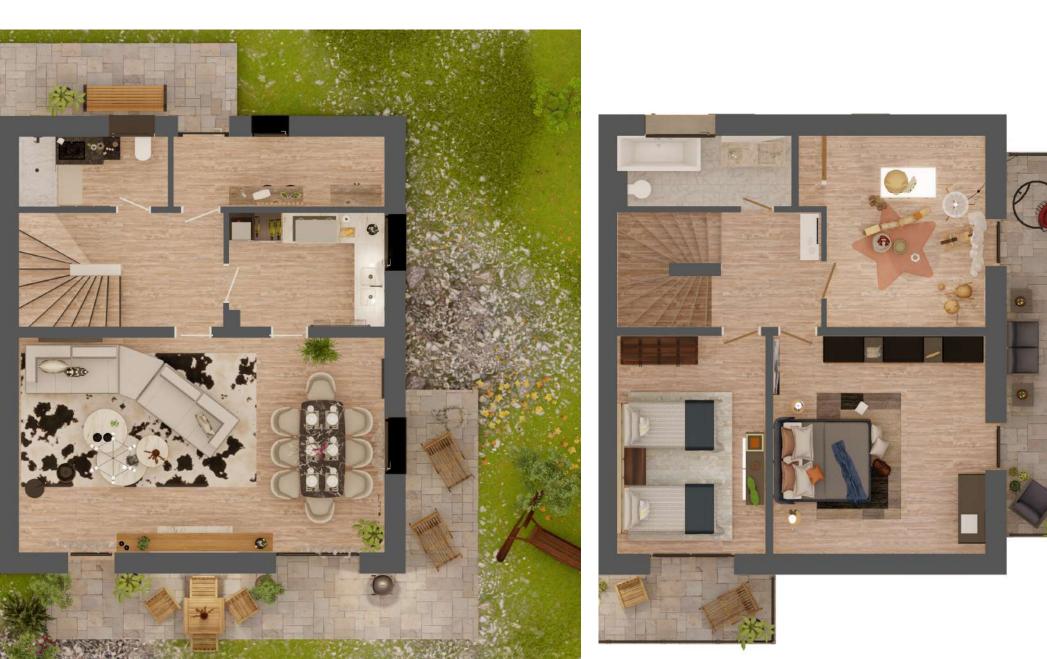

eleta Lipno is an exclusive resort of apartments and semi-detached family houses right by Lake Lipno with a beautiful view of the lake.

Bemid-detached family

Son Berley

In three buildings, there are a total of six separate two-storey houses with a layout of 4+1. On the ground floor there is an entrance hall, a cloakroom, a living room, a kitchen, a bathroom with a toilet and a staircase.

*In the attic we can find 3 rooms, a bathroom with a toilet and spacious balconies. Each house has its own garden.* 

Moderní design v souladu s přírodou

There are three apartment houses in the resort. There are four apartments in each of them, two on the ground floor and two on the first floor. All units have a layout of 3+ kk.