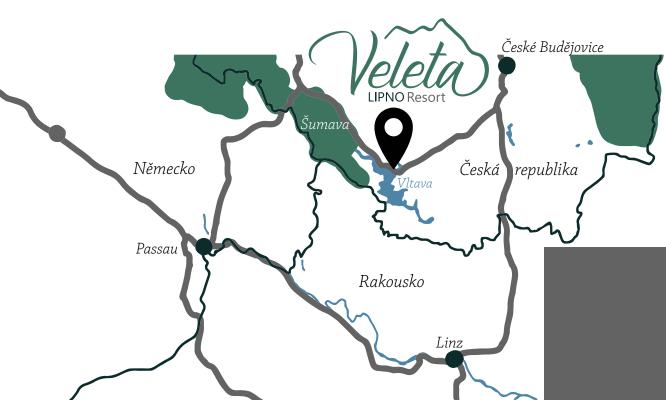

he Veleta Lipno Resort is located in the recreation area of Jenišov right by Lake Lipno. Jenišov belongs to the nearby town of Horní Planá, which offers all possible services. If you are looking for a larger town in the area, then the historically and culturally rich city of Český Krumlov is ideal for you.