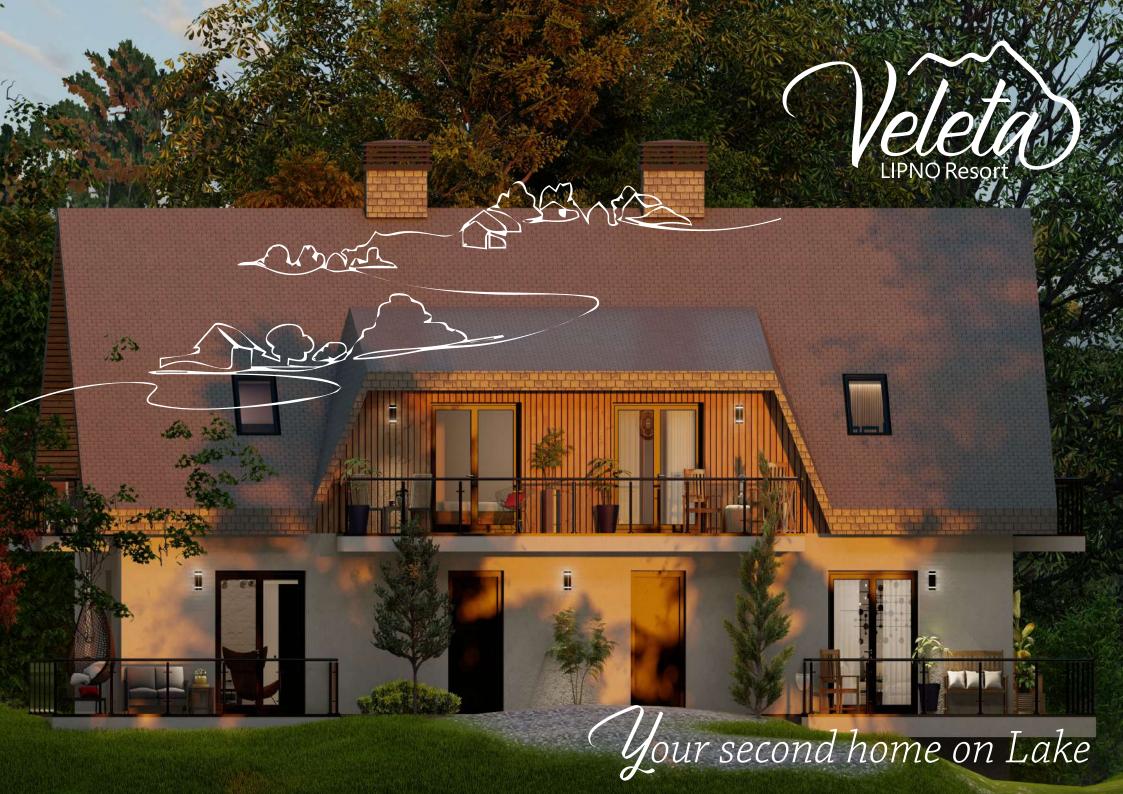

eleta Lipno is an exclusive resort of apartments and semi-detached family houses right by Lake Lipno with a beautiful view of the lake.

Bemid-detached family

Son Berley

In three buildings, there are a total of six separate two-storey houses with a layout of 4+1. On the ground floor there is an entrance hall, a cloakroom, a living room, a kitchen, a bathroom with a toilet and a staircase.