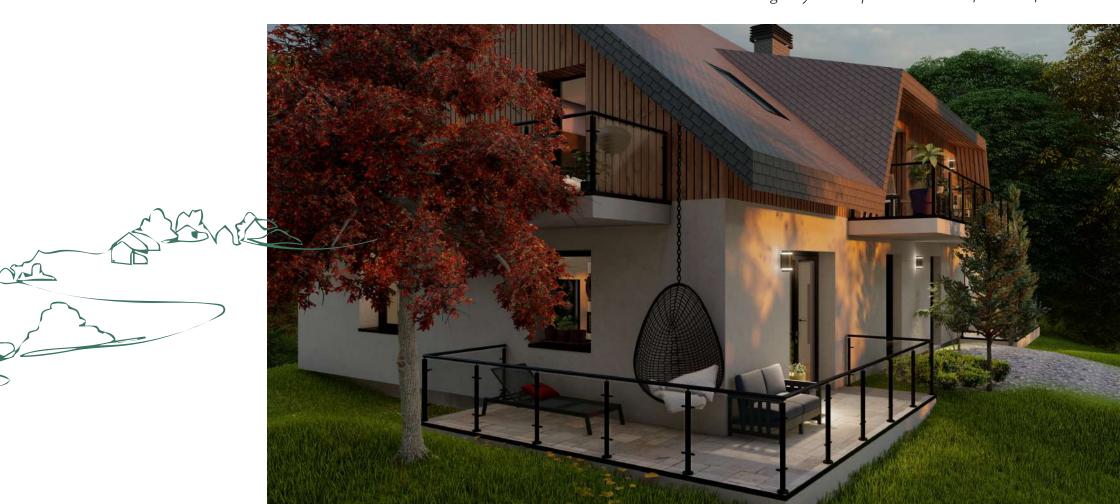

eleta Lipno is an exclusive resort of apartments and semi-detached family houses right by Lake Lipno with a beautiful view of the lake.

Bemid-detached family

Son Berley

In three buildings, there are a total of six separate two-storey houses with a layout of 4+1. On the ground floor there is an entrance hall, a cloakroom, a living room, a kitchen, a bathroom with a toilet and a staircase.

*In the attic we can find 3 rooms, a bathroom with a toilet and spacious balconies. Each house has its own garden.* 

Moderní design v souladu s přírodou

There are three apartment houses in the resort. There are four apartments in each of them, two on the ground floor and two on the first floor. All units have a layout of 3+ kk.