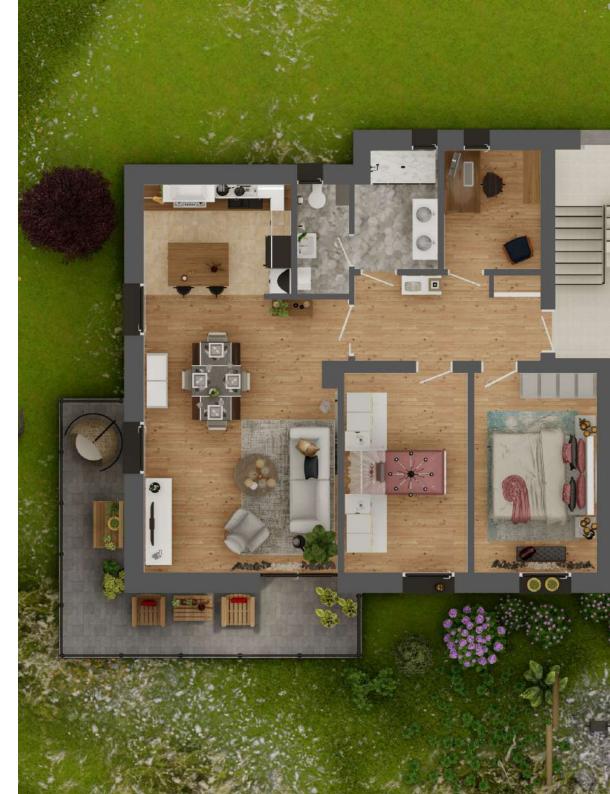

eleta Lipno is an exclusive resort of apartments and semi-detached family houses right by Lake Lipno with a beautiful view of the lake.

Bemid-detached family

Son Berley

In three buildings, there are a total of six separate two-storey houses with a layout of 4+1. On the ground floor there is an entrance hall, a cloakroom, a living room, a kitchen, a bathroom with a toilet and a staircase.

*In the attic we can find 3 rooms, a bathroom with a toilet and spacious balconies. Each house has its own garden.* 

Moderní design v souladu s přírodou

There are three apartment houses in the resort. There are four apartments in each of them, two on the ground floor and two on the first floor. All units have a layout of 3+ kk.