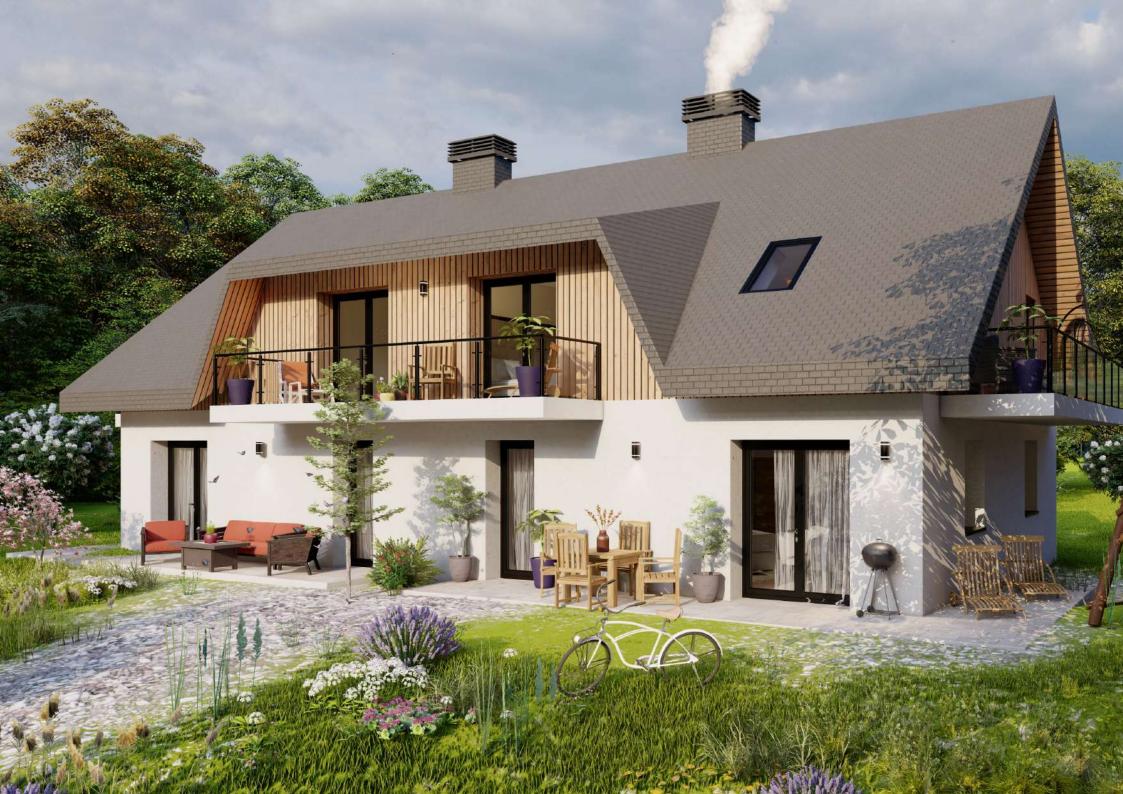

eleta Lipno is an exclusive resort of apartments and semi-detached family houses right by Lake Lipno with a beautiful view of the lake.

Bemid-detached family

Son Berley

In three buildings, there are a total of six separate two-storey houses with a layout of 4+1. On the ground floor there is an entrance hall, a cloakroom, a living room, a kitchen, a bathroom with a toilet and a staircase.

*In the attic we can find 3 rooms, a bathroom with a toilet and spacious balconies. Each house has its own garden.* 

Moderní design v souladu s přírodou

There are three apartment houses in the resort. There are four apartments in each of them, two on the ground floor and two on the first floor. All units have a layout of 3+ kk.